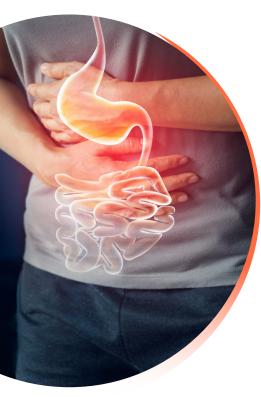

#### Significance of the formulation

- Specialized blend of Prebiotics, probiotics & Digestive enzymes
- Promotes healthy gut microflora
- Improves Digestion

## Why should it be taken?

## Supplement facts

• Probiotic Blend- 25 billion

NUTRAGENE BIOTECH

- Digestive Enzyme blend-100 mg
- Fructo-oligosaccharide-100 mg

The synbiotic formulation contains scientifically studied spore-based bacterial strains to support and boost gut health. This is coupled with fructo-oligosaccharides, prebiotic food for healthy bacteria. Positive associations exist between probiotics and gut microbiota which enhance the integrity of the intestinal barrier.

Digestive enzymes help your body break down carbohydrates, fats, and proteins from food. This is necessary to allow for the absorption of nutrients and to maintain optimal health.