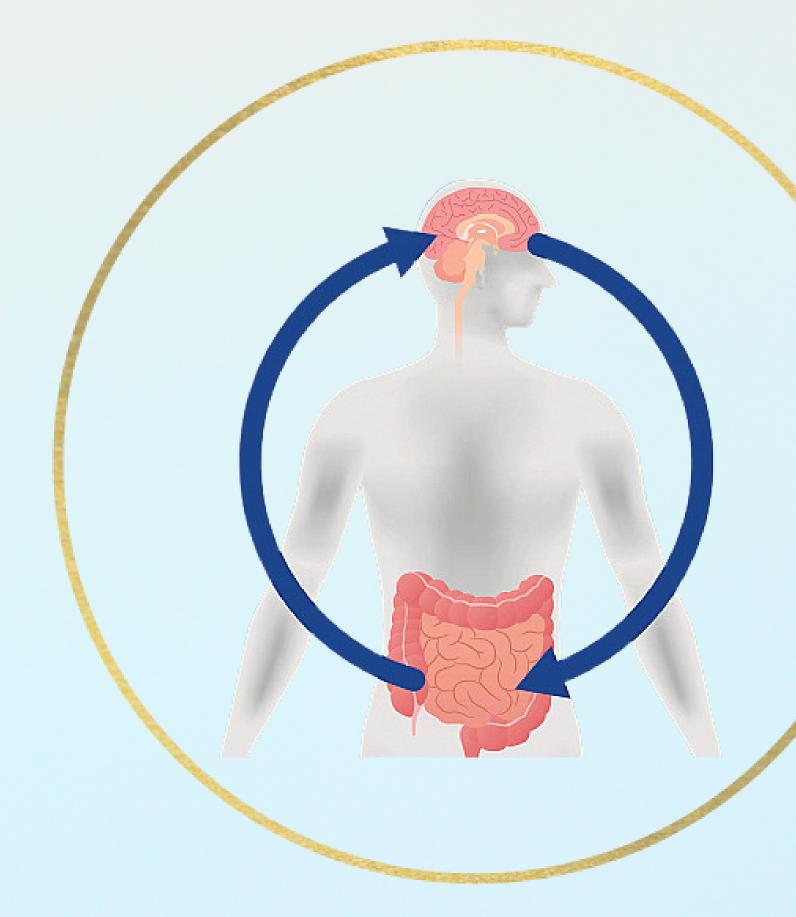

## **Unhealthy Gut**

An unhealthy gut may affect your immune system, contribute to disease, and impact mental health

Frequent discomfort, gas, bloating, constipation, diarrhea, and heartburn could be signs that your gut is having a hard time processing food and eliminating waste.

Changes in eating patterns and an increased intake of high-sodium foodstuff contribute to the high prevalence of GI illnesses

Rising knowledge amongst consumers about the benefits of prebiotics and probiotics for digestive health, along with the rising disposable income of consumers, is likely to drive market growth.