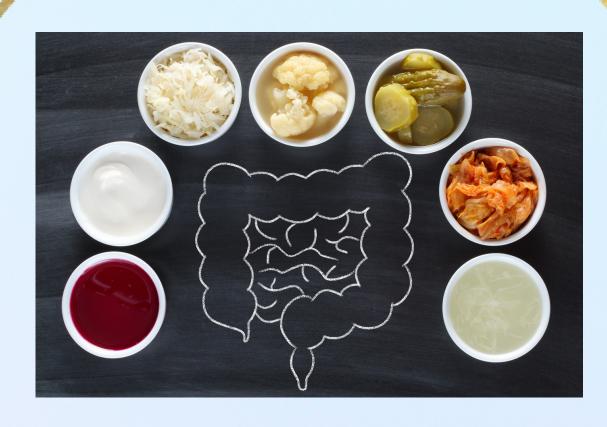

# **Solution**

Most commonly used Nutraceuticals are (prebiotics, probiotics, Enzymes)

They restore microbial homeostasis, reduce the negative effects of pathogenic agents, influence the inflammation pathway or increase the effect of standard allopathic therapy.

# Ingredients in our formulations

Improves gastrointestinal conditions

Prevents harmful bacteria from colonization

Help break down food, absorb nutrients

Prevention & treatment of gastro-intestinal infections