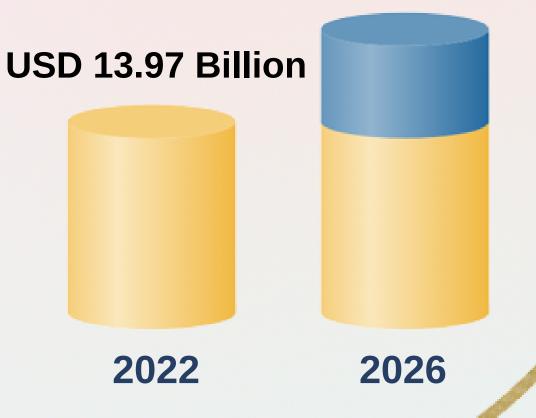

#### **Global Digestive Health Supplements Market**

Market forecast to groe at CGAR of 9.6%

**USD 20.13 Billion** 