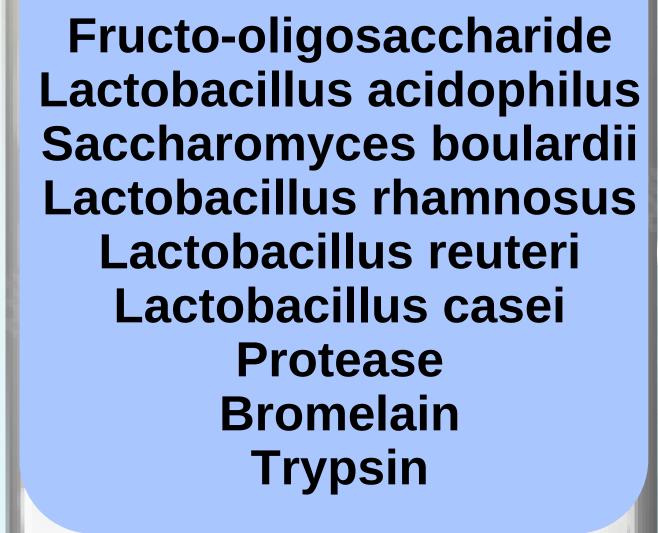

# **NUTRAGUT**

FORMULATION WITH BRANDED INGREDIENTS

COMPLETE DIGESTIVE
SUPPORT WITH
MICROBIOME THERAPY

# **GUTZYME**

**Blends of enzymes** 

Increases nutrients assimilation

Improves overall digestion

# **SYNGUT**

Blend of probiotic & prebiotic

**Microbiome restoration** 

Aids constipation

# **PROGUT**

**Blends of probiotics** 

Increase good microflora

Maintain Gut homeostasis